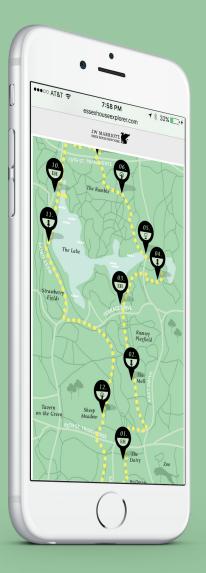

### Tag your photos with #EssexExplorer at these stops along the tour. 01. Walk past Wollman Skating finik on yourright, a popular place for tes skating, and stop by the Chesk & Checkers House, part of the Chash many Children's Dockret created in the Bilden Look up to see the Iconic ESSEX HOUSE sign as you strategize your next move on the board

- 02. The Mall 8 Unerary Walk
- Follow the path on the map and enter the area at the statue of Christopher Columbus. Rows of American elms pave the way through statues of prominent writers. On your right, you'll past the Naumong Bandhell, where arists were encouraged to perform, amongst them: trving Berlin and Duke Ellington.
- Descend the grand staircase ahead to Bethesda Terrace, the heart of Central Park. Take in the sandstone carvings depicting the four seasons and the times of day, with music in the air. Keep to the right on the path. 03. Bethesda
- On the right, stroll under the Trefoll Arch to Conservatory Water, where model boats glide, Climbing sculptures include children's favorites, such as Hans Christian Andersen. Further north, Alice Monderland holds court with The Mad Hatter and The White Rabbit. 04. Commer
- Time for a break? Continue on the path to the left. Rent a rowboat or have a treat at the restaurant while the world goes slowly by on the lake. This is a series space to sit outside with your fworte litation. Insides the world have this as the unofficial place to record bird sightings in the restaurant's notebook. 05.
- Wanna get lost in nature? Past Loeb Boathouse and up the hill, follow the middle path to enter the 36-acre Ramble, a wild woodlands of paths and greenery. The insiders here are the birds, dozers to Species are represented. Hiking here is for the explorer with a good sense of direction, so explore carefully! 9 06. The Barrie
- This whimsical miniature castle's spiral staincases lead you to the highest and best views of the park, with a bird's-eye view of the famous Delacorte Theater, home to Shakespeare in the Park. 07. Betredere Castle
- Descend the castle steps. Fans of The Bard delight in this curated garden where plants and flowers meetioned in Shakesprare's work's abound. Cuotes from his plays appear on plaques throughout the garden. Take a pic people will think you took a short trip to the English countryside. 08. Shakesp Garden
- There's something for everyone; even an official marionette theatre. In fact, it's one of the last of its kind in the country. Settle in for Peter Pan or Cinderella at this 140-year-old cottage. Take the path behind the cottage and bear left around the bend, leading to Oak Bridge. 09. Swedish Cottage
- EHI Dak Bridge Take in the incredible views with your camera. Hint: From here our iconic Essex House shines. Time for another great photo, don't you think?
- 11. Ladas Proline Experience 19th century ornate Victorian design. Pass through the Ladies' Pavilion to imagine what it felt like long ago for ladies waiting in the pavilion for the trolley.
- 12. Sheep Weeden Continue across the vast Sheep Meadow and stop to do your favorite yoga pose. Be sure to tag #EssexExplorer. Follow the Essex House sign back to the hotel. Last stop: SOUTHGATE Bar & Restaurant for drinks and dining.