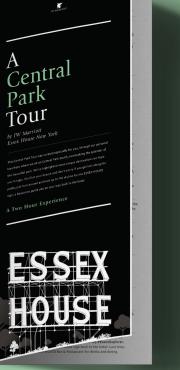

### Tag your photos with #EssexExplorer at these stops along the tour. 01. Walk past Wollman Skating finik on yourright, a popular place for tes skating, and stop by the Chesk & Checkers House, part of the Chash many Children's Dockret created in the Bilden Look up to see the Iconic ESSEX HOUSE sign as you strategize your next move on the board

- 02. The Mall 8 Unerary Walk
- Follow the path on the map and enter the area at the statue of Christopher Columbus. Rows of American elms pave the way through statues of prominent writers. On your right, you'll past the Naumong Bandhell, where arists were encouraged to perform, amongst them: trving Berlin and Duke Ellington.
- Descend the grand staircase ahead to Bethesda Terrace, the heart of Central Park. Take in the sandstone carvings depicting the four seasons and the times of day, with music in the air. Keep to the right on the path. 03. Bethesda
- On the right, stroll under the Trefoll Arch to Conservatory Water, where model boats glide, Climbing sculptures include children's favorites, such as Hans Christian Andersen. Further north, Alice Monderland holds court with The Mad Hatter and The White Rabbit. 04. Commer
- Time for a break? Continue on the path to the left. Rent a rowboat or have a treat at the restaurant while the world goes slowly by on the lake. This is a series space to sit outside with your fworte litation. Insides the world have this as the unofficial place to record bird sightings in the restaurant's notebook. 05.
- Wanna get lost in nature? Past Loeb Boathouse and up the hill, follow the middle path to enter the 36-acre Ramble, a wild woodlands of paths and greenery. The insiders here are the birds, dozers to Species are represented. Hiking here is for the explorer with a good sense of direction, so explore carefully! 9 06. The Barrie
- This whimsical miniature castle's spiral staincases lead you to the highest and best views of the park, with a bird's-eye view of the famous Delacorte Theater, home to Shakespeare in the Park. 07. Betredere Castle
- Descend the castle steps. Fans of The Bard delight in this curated garden where plants and flowers meetioned in Shakesprare's work's abound. Cuotes from his plays appear on plaques throughout the garden. Take a pic people will think you took a short trip to the English countryside. 08. Shakesp Garden
- There's something for everyone; even an official marionette theatre. In fact, it's one of the last of its kind in the country. Settle in for Peter Pan or Cinderella at this 140-year-old cottage. Take the path behind the cottage and bear left around the bend, leading to Oak Bridge. 09. Swedish Cottage
- EHI Dak Bridge Take in the incredible views with your camera. Hint: From here our iconic Essex House shines. Time for another great photo, don't you think?
- 11. Ladas Proline Experience 19th century ornate Victorian design. Pass through the Ladies' Pavilion to imagine what it felt like long ago for ladies waiting in the pavilion for the trolley.
- 12. Sheep Weeden Continue across the vast Sheep Meadow and stop to do your favorite yoga pose. Be sure to tag #EssexExplorer. Follow the Essex House sign back to the hotel. Last stop: SOUTHGATE Bar & Restaurant for drinks and dining.

Continue across the vast Sheep Meadow and stop to do your favorite yoga pose. Be sure to tag #EssexExplorer. Follow the Essex House sign back to the hotel. Last stop: SOUTHGATE Bar & Restaurant for drinks and dining.