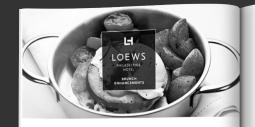

### PHILADELPHIA MINI PRETZEL FONDUE DISPLAY

Warm Milk Chosolate Sasee, Sweet Cinnanon Crean Cheese Dip, Double Caranel Dipping Sasee, Cheese Sasee and Mustard \$12/guest