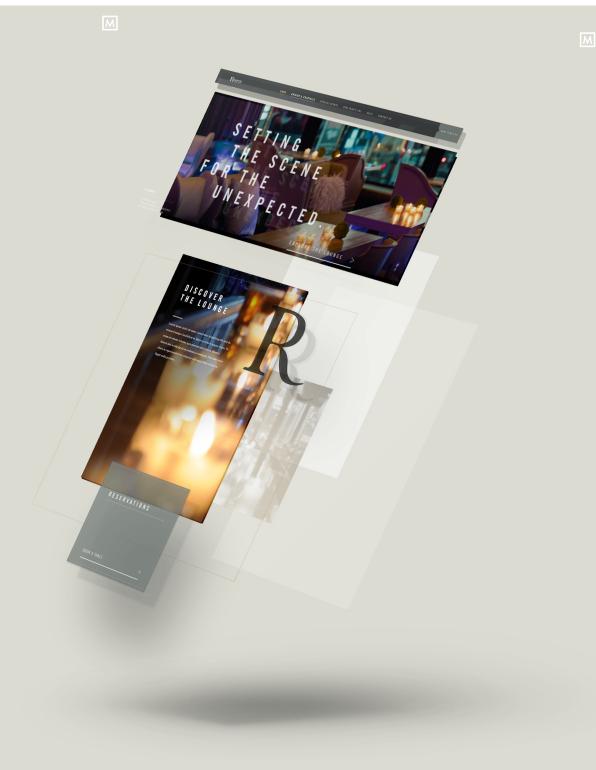

dies' Pavilion to imagine what it felt like long ago for ladies waiting in the pavilion for the trolley.
- 12. Sheep Weeden Continue across the vast Sheep Meadow and stop to do your favorite yoga pose. Be sure to tag #EssexExplorer. Follow the Essex House sign back to the hotel. Last stop: SOUTHGATE Bar & Restaurant for drinks and dining.







Continue across the vast Sheep Meadow and stop to do your favorite yoga pose. Be sure to tag #EssexExplorer. Follow the Essex House sign back to the hotel. Last stop: SOUTHGATE Bar & Restaurant for drinks and dining.

S.J.

### 0

One time **10% off** food and beverage at **SOUTHGATE**, once you have tagged your picture **#EssexExplorer**. Show the tag at the concierge desk of the hotel to receive a voucher.











BRANDING

MEDIA&CONTENT









# **THANK YOU**

Μ

We're making everything · 1201 Broadway, Suite 505, New York, NY 10001 · www.mayday.is · 646-823-9750 · hello@mayday.is