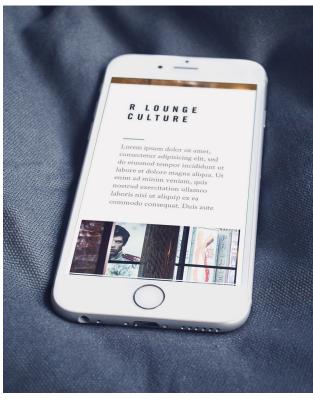

e Ladies' Pavilion to imagine what it felt like long ago for ladies waiting in the pavilion for the trolley.
- 12. Sheep Weeden Continue across the vast Sheep Meadow and stop to do your favorite yoga pose. Be sure to tag #EssexExplorer. Follow the Essex House sign back to the hotel. Last stop: SOUTHGATE Bar & Restaurant for drinks and dining.







Continue across the vast Sheep Meadow and stop to do your favorite yoga pose. Be sure to tag #EssexExplorer. Follow the Essex House sign back to the hotel. Last stop: SOUTHGATE Bar & Restaurant for drinks and dining.

S.J.

### 0

One time **10% off** food and beverage at **SOUTHGATE**, once you have tagged your picture **#EssexExplorer**. Show the tag at the concierge desk of the hotel to receive a voucher.











BRANDING

MEDIA&CONTENT









# **THANK YOU**

Μ

We're making everything · 1201 Broadway, Suite 505, New York, NY 10001 · www.mayday.is · 646-823-9750 · hello@mayday.is